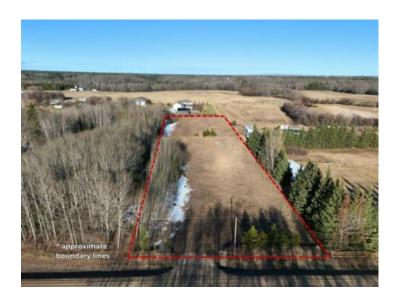

Water: None

Sewer: 
Utilities: -

2.65 acre lot just minutes from Grande Prairie with pavement to your door by 2026! What an opportunity to develop your own home on a beautiful property without restrictive covenants dictating the size or style of home. Whether you're looking to bring in a manufactured home, modular home or stick frame your dream home and shop, the options are all there. The lot is primarily open and level with tree lines between the closest neighbors. The County has confirmed that paving of range road 53 from twp rd 712 south will be completed over the 2025/2026 build season, so there will be pavement right to this property. Zoned CR-5. For more information or to view contact your favorite real estate professional today!