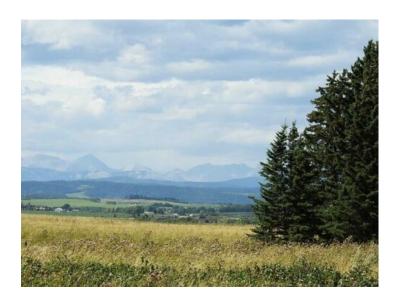

What an opportunity! What a location! 79.45 acres within the City limits of SW Calgary. This is a holding property for someone with vision. Enjoy with your family and wait for the opportunity to maximize on this investment. The land has plenty of character with Mountain views, rolling terrain, open pasture, and drivable trails through the, huge evergreen trees of the forested NW ¼ of the land. Gas and power to the west property line. Take a look, Horse woman or man, what a great weekend getaway, for the person, who has a few horses, wants a little space between them and their neighbors and the tree lined coulee, would be the perfect setting for a walkout basement, for your close in, country dream home. Located on a dead end road, this quiet private property is only 8 minutes to Ring Road and Red Deer Lake School and 15 minutes to Costco. All of this part of the very active family community of Red Deer Lake and within the city limits. The land is zoned: Special Purpose — Future Urban Development District (which is intended to be applied to lands that are awaiting urban development and utility servicing). With the opening of the ring road, the SW is becoming the area of choice for views, weather, and less congestion. Imagine sipping coffee from your own land, gazing at the snow covered Rocky Mountains and the large stand of evergreen trees while you wait to maximize on this solid investment. What an Opportunity! The List Price does not include any applicable GST. In the event that GST is payable and the Buyer is not a GST registrant, then the Buyer shall remit the applicable GST to the Seller's lawyer on or before Completion Day. Please do not enter property without permission. All viewings must have an active Realtor present.