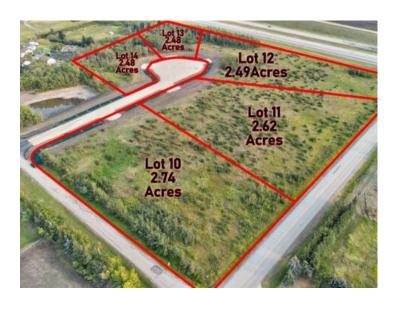

## 14, 701413 Range Road 72 Rural Grande Prairie No. 1, County of, Alberta

MLS # A2206425

\$229,000

Division: Richmond Hill Estates

Lot Size: 2.49 Acres

Lot Feat: 
By Town: Wembley

LLD: 26-71-7-W6

Zoning: CR-5

Water: None

Sewer: 
Utilities: -

Brand new development in Richmond Hill Estates! Minutes away from Grande Prairie. This community is a sought afterlocation where families have settled for years for the convenience of location as well as the stunning views both East and West. Buy a lot, Design your Plan, Connect with a Builder and make your dreams come true. Lots range of light tree cover and partially open, developingmade easy. Need help designing, drawing, or coordinating we can help connect you to the right people. Have your agent reach out to ustoday and book your showing to explore your future yard.