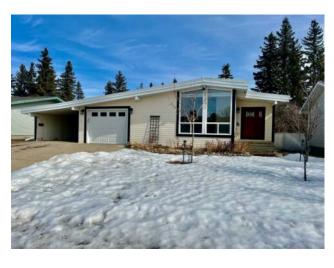

## 11307 103 Street Grande Prairie, Alberta

Nestled on a peaceful no-through traffic street in the heart of Avondale, just steps away from the neighbourhood Astro turf PARK/PLAYGROUND, and near SEVERAL SCHOOLS, this home is in an ideal location for families. This FULLY FINISHED 1,398 sq. ft. bungalow boasts 5 bedrooms and 2 bathrooms, with hardwood floors, and vaulted ceiling with exposed beams creating an inviting atmosphere with a seamless mix of rustic charm and modern touches. The kitchen features crisp white cabinetry, a fully tiled backsplash, butcher block countertop, and Whirlpool stainless appliances, including a gas stove. A movable matching island adds extra workspace and flexibility, while the bright, separate dining area doubles as a sunroom or living space—complete with its own cozy gas stove. Living area features large windows for loads of natural light. Three bedrooms and a trendy main bathroom, highlighted by high-gloss red cabinetry and eye-catching decorative tile flooring, round out the main level. Developed basement offers even more living space, with 2 large bedrooms, a 3-pc bathroom with shower, laundry/utility room with shelving, and a spacious family room warmed by yet another gas stove—perfect for cozy movie nights or entertaining. Additional highlights include AIR CONDITIONING, reverse osmosis/kitchen, vintage doors, and custom blinds. Step outside into your own private oasis, where you'll relax and enjoy summer BBQs under the pergola, or grow fresh vegetables in the greenhouse and raised garden beds. Plus a handy shed for yard essentials. Single attached garage is insulated and comes complete with two work benches, perfect for projects or hobbies, and the adjacent carport includes attached storage shed for even more storage. XL concrete driveway easily accommodates an RV or allows room for up to six vehicles