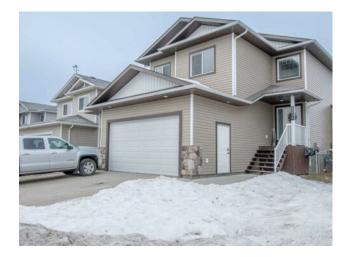

## 6034 114A Street Grande Prairie, Alberta

Ideal family home in the perfect neighborhood just 1/2 block from Elementary school and close to walking trails in the peaceful and serene area of O'Brien Lake. This KCM built 'Eldorado" floor plan offers open concept without sacrificing function. Spacious front entry greets you with side coat storage, welcoming front living room with gas fireplace and beautiful West facing windows. Gorgeous kitchen with center island, included stainless appliances with gas stove & walk-thru pantry to back mud-room area/garage access, perfect for grocery drop-off time! Generous sized dining nook leads to the fully fenced & landscaped West facing backyard with no back neighbors. Mud-room features 1/2 bath, main floor laundry and leads to finished & heated oversized dbl garage. Upper level bonus room features new flooring and leads to the 3 great sized bedrooms, full bath and stunning ensuite in the primary. Bsmt is framed and ready for completion of development. Move-in ready with an exceptional location, call today!