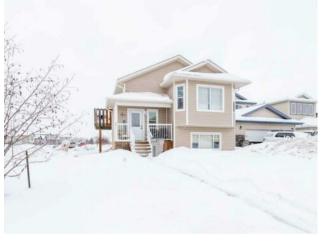

## 9502 Willow Dr Drive Grande Prairie, Alberta

**High Efficiency** 

Asphalt Shingle

Finished, Full

Vinyl Siding

Poured Concrete

Laminate Counters

Carpet, Hardwood, Tile

GREAT INVESTMENT WITH TENANTS IN PLACE!!!! This up/down duplex is located in Cobblestone and has 3 bedrooms & 2 bathrooms up and 2 bedrooms & 1 bathroom down. Both units have laundry. Each unit has dark-stained maple cabinets, stainless steel appliances, and backsplash in the kitchens. Open concept living room, kitchen, and dining area. There is a side balcony off the side of the upper unit. Concrete parking pad at the rear with 2 parking places, a shed, and landscaped. Close to schools. shopping and a playground. Don't miss out book your showing today!!