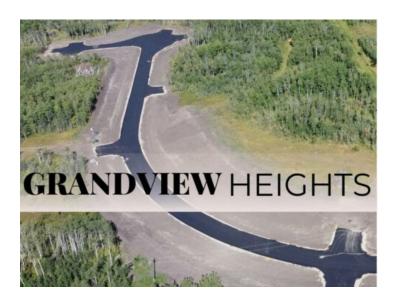

Water: None

Sewer: 
Utilities: -

Welcome to Grandview Heights! Located 12 minutes West of Grande Prairie, the Grandview Heights acreage subdivision offers fully paved internal roads leading to beautiful, treed lots ranging in size from 2.57 acres to 8.50 acres. Choose your lot, your house plan, and your builder! Lot 4 Block 2 is 3.31 acres, it features a mix of trees and offers some beautiful buildsites and is serviced with water and power/gas to the lot line! List price does not include applicable GST. For more information about Grandview Heights or to walk this lot contact your favorite Real Estate Professional today!