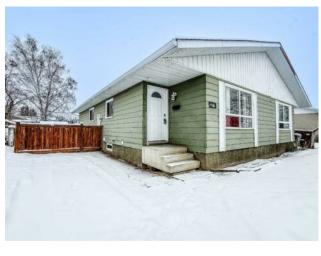

## 9506 76 Avenue Grande Prairie, Alberta

MLS # A2190926

\$325,000

| Division: | Patterson Place        |        |                   |  |  |
|-----------|------------------------|--------|-------------------|--|--|
| Type:     | Residential/Duplex     |        |                   |  |  |
| Style:    | Bungalow, Side by Side |        |                   |  |  |
| Size:     | 998 sq.ft.             | Age:   | 1977 (48 yrs old) |  |  |
| Beds:     | 5                      | Baths: | 2                 |  |  |
| Garage:   | Driveway, Off Street   |        |                   |  |  |
| Lot Size: | 0.08 Acre              |        |                   |  |  |
| Lot Feat: | Back Yard, Landscaped  |        |                   |  |  |

Features: No Animal Home

Inclusions: N/A

Updated Half Duplex with Income Potential! This beautifully updated half duplex has been completely renovated from top to bottom and is move-in ready! Featuring modern finishes throughout, this home offers both comfort and functionality. The highlight of this property is the brand-new, non-conforming basement suite, designed with style and practicality in mind. With quartz countertops, a separate entrance, and private designated laundry, its perfect for generating supplemental income or accommodating extended family. Don't miss this incredible opportunity whether you're looking for a fantastic home or a smart investment, this property has it all! Contact us today for more details or to book a viewing!