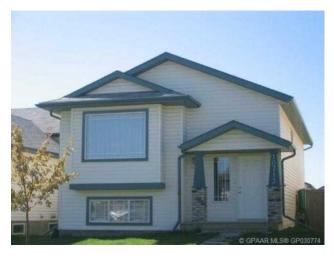

## **10713 74 Avenue Grande Prairie, Alberta**

MLS # A2188523

\$283,000

| Division: | Mission Heights                                               |        |                   |  |  |
|-----------|---------------------------------------------------------------|--------|-------------------|--|--|
| Type:     | Residential/House                                             |        |                   |  |  |
| Style:    | Bi-Level                                                      |        |                   |  |  |
| Size:     | 965 sq.ft.                                                    | Age:   | 2002 (23 yrs old) |  |  |
| Beds:     | 3                                                             | Baths: | 2                 |  |  |
| Garage:   | Parking Pad                                                   |        |                   |  |  |
| Lot Size: | 0.09 Acre                                                     |        |                   |  |  |
| Lot Feat: | Back Lane, Back Yard, Front Yard, Landscaped, Rectangular Lot |        |                   |  |  |

Inclusions: n/a

Welcome to your new home in the heart of Mission Heights! This beautiful bi-level style property offers a perfect blend of comfort, convenience, and charm. With 3 spacious bedrooms and thoughtful design throughout, this home is ready to welcome you and your family. Enjoy easy access to the Eastlink Center, medical offices, restaurants, and more. Everything you need is just a stone's throw away.