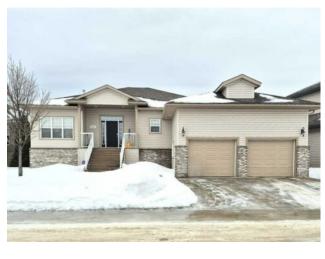

## 9005 Lakeshore Drive **Grande Prairie, Alberta**

MLS # A2187828

\$579,900

| Division: | Crystal Lake Estates                                                  |        |                   |  |  |  |
|-----------|-----------------------------------------------------------------------|--------|-------------------|--|--|--|
| Туре:     | Residential/House                                                     |        |                   |  |  |  |
| Style:    | Bungalow                                                              |        |                   |  |  |  |
| Size:     | 1,654 sq.ft.                                                          | Age:   | 2004 (21 yrs old) |  |  |  |
| Beds:     | 4                                                                     | Baths: | 3                 |  |  |  |
| Garage:   | Double Garage Attached, Driveway                                      |        |                   |  |  |  |
| Lot Size: | 0.19 Acre                                                             |        |                   |  |  |  |
| Lot Feat: | Back Lane, Backs on to Park/Green Space, No Neighbours Behind, Landsc |        |                   |  |  |  |

Features: Ceiling Fan(s), Central Vacuum, Closet Organizers, Jetted Tub, Kitchen Island, No Animal Home, No Smoking Home, Open Floorplan, Pantry, Walk-In Closet(s)

Inclusions:

N/A

Spacious bungalow in Lakeshore Estates with no rear neighbours and a stunning view of the lake from the back yard. Open floor plan is bright and inviting with large windows throughout and hardwood flooring. Kitchen features island with raised eating bar, corner pantry, built in oven & countertop stove. Spacious dining room has door to the covered deck, great for BBQ season. Master suite includes large walk in closet as well as ensuite with jetted soaker tub & big shower. Second bedroom offers large closet and is right next to the main bathroom. Main level also offers nice den plus laundry room with storage. Basement is developed with family room & a 2nd family room that could easily be used as a rec room, playroom, man cave, huge bedroom or whatever else you can imagine. You will also find 2 more bedrooms – one of which has direct access to the 3rd bathroom. Double garage means you never have to worry about brushing snow off your car in the morning, or you can safely store all your toys. Massive yard backs onto the lake meaning stunning views and no rear neighbours. This space is perfect for entertaining.