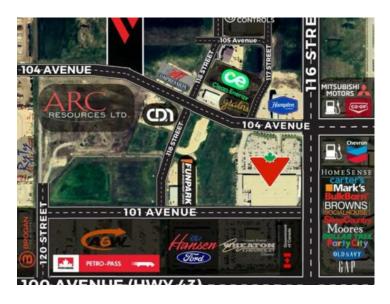

## 11806 104 Avenue Grande Prairie, Alberta

MLS # A2186071

\$1,600,000

Division: Westgate

Lot Size: 4.01 Acres

Lot Feat: City Lot

By Town: 
LLD: 
Zoning: IB

Water: Public

Sewer: Public Sewer

Utilities: Electricity at Lot Line, Natural Gas at Lot Line

Final Phase of Westgate Business Park. Providing you access to the thriving economies in the oil & gas, agriculture, and forestry industries. This High visibility 4.01 - Acre Industrial lot offers direct access to all major transportation routes. Close to Grande Prairie Regional Airport and the new Grande Prairie Regional Hospital. Grande Prairie is the service hub for northern Alberta and British Columbia, with a demographic service area of more than 275,000 people. Limited premier lots still available and this is the ideal place to build your business. Wexford offers build-to-suit options to bring your design plans to life. Call a commercial REALTOR® today for more information.