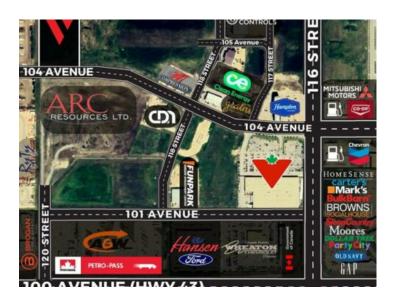

## MLS # A2184775

\$1,600,000

Division: Westgate

Lot Size: 4.00 Acres

Lot Feat: City Lot

By Town: 
LLD: 
Zoning: IG - General Industrial

Water: Public

Sewer: Public Sewer

Utilities: Electricity at Lot Line, Natural Gas at Lot Line

Final Phase of Westgate Business Park. Providing you access to the thriving economies in the oil & gas, agriculture, and forestry industries. This High visibility 4 -acre Industrial lot offers direct access to all major transportation routes. Close to Grande Prairie Regional Airport and the new Grande Prairie Regional Hospital. Grande Prairie is the service hub for northern Alberta and British Columbia, with a demographic service area of more than 275,000 people. Limited premier lots still available and this is the ideal place to built your business. Wexford offers build-to-suit options to bring your design plans to life. Call a commercial REALTOR® today for more information.