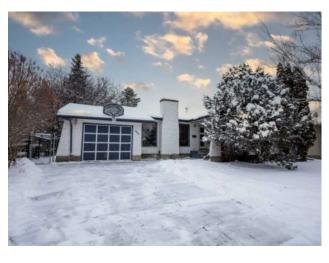

## 9810 80 Avenue Grande Prairie, Alberta

MLS # A2180872

\$333,000

Patterson Place Division: Residential/House Type: Style: Bungalow Size: 1,169 sq.ft. Age: 1974 (50 yrs old) **Beds:** Baths: Garage: Single Garage Attached Lot Size: 0.19 Acre Lot Feat: Back Lane, Back Yard, Treed

Features: Closet Organizers, Open Floorplan

Inclusions: N/A

Located on a mature, large, treed lot in Patterson Place, this meticulously cared-for bungalow-style character home effortlessly blends charm and functionality. The bright and open main floor is filled with natural light from its large windows and features three well-sized bedrooms, a 4-piece bathroom, a dedicated dining area, and a cozy wood-burning fireplace, perfect for quiet evenings. The kitchen is thoughtfully designed to provide plenty of space for cooking and everyday use. The fully developed basement adds even more versatility, offering a spacious open den with a gas fireplace, a flex room ideal for hobbies or guests, and an updated bathroom. The basement also provides all the storage a home could need, with a dedicated cold storage room and a large utility room. Outside, the backyard offers a welcoming space with mature trees, a fire pit area, and a detached garage complete with a workbench. With recent updates including shingles, appliances, paint, and light fixtures, this home is ready for its next owners to move in and enjoy. Call today to schedule a showing and see the charm for yourself!