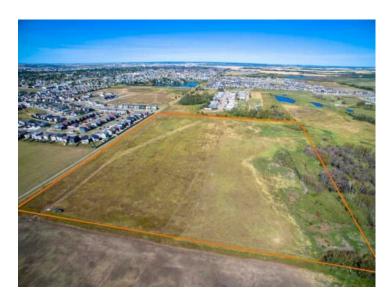

## 8802 96 Avenue Grande Prairie, Alberta

MLS # A2180316

\$1,690,000

Division: Cobblestone

Lot Size: 25.92 Acres

Lot Feat: Cleared

By Town: 
LLD: 
Zoning: UR

Water: 
Sewer: 
Utilities: -

For more information, please click Brochure button below. Terrific investment / development opportunity! This prime parcel of development land is being sold at an unmatched price per acre within the City. It is situated near the ever-growing area of Cobblestone, Fieldbrook and Riverstone and is next in line for development in the area. Located just off of 100th Ave, it's close to downtown, schools and shopping centres. The newer Riverstone Public School (K-8) is a mere stones throw away with its East-most boundary touching the parcel. Existing City sewer line already connected on the parcel; all other services directly adjacent. Very central location with many businesses, including grocery store, right in the neighbourhood. Owner is willing to sell the adjacent vacant land to the North, which connects this parcel to 100th Ave for even easier access as well as offering great opportunity for potential commercial development. Seller financing and/or partnership available with both parcels.