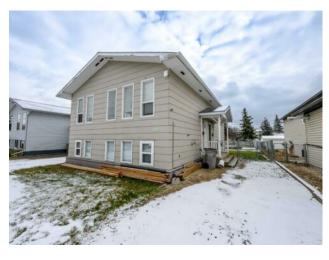

## 10511 102 Avenue Grande Prairie, Alberta

MLS # A2177080

\$369,900

| Division: | College Park                                          |        |                   |
|-----------|-------------------------------------------------------|--------|-------------------|
| Туре:     | Residential/Duplex                                    |        |                   |
| Style:    | Bi-Level, Up/Down                                     |        |                   |
| Size:     | 1,074 sq.ft.                                          | Age:   | 1977 (48 yrs old) |
| Beds:     | 6                                                     | Baths: | 2                 |
| Garage:   | Parking Pad                                           |        |                   |
| Lot Size: | 0.14 Acre                                             |        |                   |
| Lot Feat: | Back Lane, Back Yard, City Lot, Lawn, Street Lighting |        |                   |

Features: Laminate Counters, No Smoking Home, Separate Entrance

Inclusions: N/A

Excellent value in this conveniently located up/down duplex! Just two blocks from the college and within walking distance to numerous amenities, this property offers both functionality and accessibility. The upstairs unit features 3 bedrooms, 1 bathroom, an open-concept layout connecting the kitchen and living area, plus its own laundry room, ample storage, a deck, landscaped and fenced yard, and plenty of parking. The downstairs unit mirrors the convenience with 3 bedrooms, 1 bathroom, its own laundry, abundant natural light, an open-concept living area, and its own private yard and parking. Both units come with separate meters and hot water tanks, adding to the independence and appeal of this property.