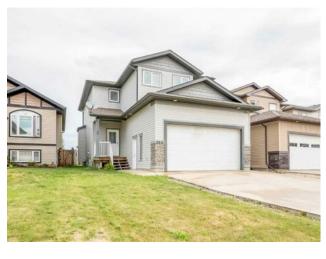

## 8810 88 Avenue **Grande Prairie, Alberta**

## MLS # A2174009

\$429,900

| Division: | Riverstone                  |        |                   |
|-----------|-----------------------------|--------|-------------------|
| Type:     | Residential/House           |        |                   |
| Style:    | 2 Storey                    |        |                   |
| Size:     | 1,638 sq.ft.                | Age:   | 2012 (12 yrs old) |
| Beds:     | 5                           | Baths: | 3 full / 1 half   |
| Garage:   | Double Garage Attached      |        |                   |
| Lot Size: | 0.08 Acre                   |        |                   |
| Lot Feat: | Back Yard, Lawn, Landscaped |        |                   |

Features: **Laminate Counters** 

Inclusions:

N/A

FULLY DEVELOPED 2 STOREY HOME IN RIVERSTONE!!! This home offers 5 bedrooms, and 3 1/2 bathrooms, and 1638 sq ft. The kitchen has beautiful white cabinets, a corner pantry, a glass cooktop, a built-in wall oven, a huge island with an eating bar, under cabinet lighting, and tile backsplash. Good size dining area with garden doors leading out to the deck. The living room has a tiled gas fireplace. Laminate flooring throughout the main floor and tiled entry. There is a 2 piece bathroom and laundry room on the main floor. The master bedroom has a walk-in closet with a sliding barn door and a full ensuite. There are 3 more bedrooms on the 2nd floor and a full bathroom. The basement is fully developed with a family room, 5 th bedroom, a 3 piece bathroom, understairs storage, and a utility room. The backyard is fully fenced, landscaped, and has a large deck. Just a block from Riverstone School and a perfect family neighborhood. Book your showing today!!!