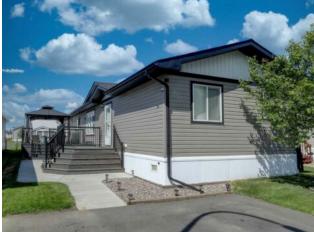

## 350, 10615 88 Street Grande Prairie, Alberta

Forced Air

Laminate Roof: Asphalt Shingle **Basement:** -**Exterior:** -Foundation: -Features:

Inclusions: Gazebo, Furniture and BBQ are negotiable

This stunning modular home, situated on a rented lot, boasts exceptional condition and modern amenities. It features three spacious bedrooms and two full bathrooms, providing ample space for comfort and privacy. The home includes a beautifully designed deck with aluminum railing, gas hook ups, perfect for outdoor relaxation and entertaining. This home is also fully drywalled and insulated for additional warmth! Additionally, there is a well-maintained shed, offering extra storage and utility. This property combines the convenience of modular living with stylish and functional spaces, making it an ideal choice for those seeking a quality home.