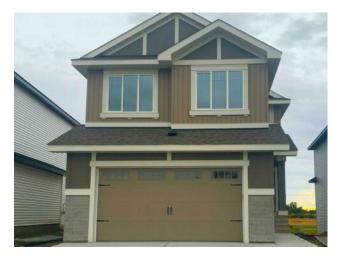

## 17 Memorial Parkway Rural Red Deer County, Alberta

MLS # A2169801

\$689,900

| Division: | Liberty Landing        |        |                  |  |  |
|-----------|------------------------|--------|------------------|--|--|
| Type:     | Residential/House      |        |                  |  |  |
| Style:    | 2 Storey               |        |                  |  |  |
| Size:     | 2,480 sq.ft.           | Age:   | 2024 (1 yrs old) |  |  |
| Beds:     | 3                      | Baths: | 2 full / 1 half  |  |  |
| Garage:   | Double Garage Attached |        |                  |  |  |
| Lot Size: | 0.10 Acre              |        |                  |  |  |
| Lot Feat: | Level                  |        |                  |  |  |

Features: Double Vanity, No Animal Home, No Smoking Home, Open Floorplan, Pantry, Walk-In Closet(s)

Inclusions: N/A

Welcome to the Remi H model by Bedrock Homes, a stunning two-story residence in the growing community of Liberty Landing. This 3-bedroom, 2.5-bath home offers an open-concept floorplan with high ceilings, Luxury Vinyl Plank flooring, and a 50" electric fireplace. It features an undeveloped basement with a 9' ceiling height. The kitchen is conveniently accessible from the double attached garage via a mudroom and pantry, while the large mudroom includes a built-in bench for extra storage. Upstairs, the primary ensuite boasts a spa-like retreat with a tiled shower, soaker tub, and direct access to the laundry room. Luxurious quartz countertops with a waterfall edge complete the island, adding a touch of elegance throughout the home.. Photos are representative.