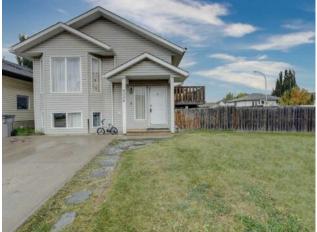

## 9234 94 Avenue Grande Prairie, Alberta

Forced Air

Asphalt Shingle

Aluminum Siding

Poured Concrete

See Remarks

Finished, Full

## \$284,900

| Division: | Smith             |        |                   |
|-----------|-------------------|--------|-------------------|
| Туре:     | Residential/House |        |                   |
| Style:    | Bi-Level          |        |                   |
| Size:     | 930 sq.ft.        | Age:   | 2005 (19 yrs old) |
| Beds:     | 4                 | Baths: | 2                 |
| Garage:   | Parking Pad       |        |                   |
| Lot Size: | 0.13 Acre         |        |                   |
| Lot Feat: | Back Yard         |        |                   |
|           | Water:            | -      |                   |
|           | Sewer:            | -      |                   |
|           | Condo Fee:        | ; -    |                   |
|           | LLD:              | -      |                   |
|           | Zoning:           | RG     |                   |
|           | Utilities:        | -      |                   |

Great starter home in Smith!1 Features a fully developed layout with two spacious bedrooms upstairs and one bathroom, complemented by a vaulted ceiling that adds a sense of openness. The lower level offers an additional two bedrooms and another bathroom and family room, Perfect for family or guests. Situated on a huge corner lot backing onto a park. The property is fully fenced, providing both privacy and ample outdoor space. Ideal for first-time buyers or some one looking for an investment property! Possession available December 4th. Book your showing today!