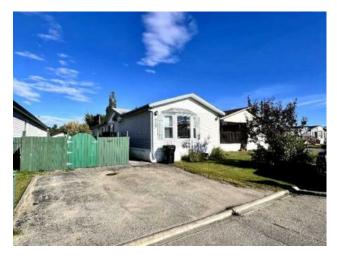

## 8609 89 Street Grande Prairie, Alberta

MLS # A2168523

\$239,900

| Division: | MH - Creekside                 |        |                   |  |  |
|-----------|--------------------------------|--------|-------------------|--|--|
| Type:     | Residential/Manufactured House |        |                   |  |  |
| Style:    | Double Wide Mobile Home        |        |                   |  |  |
| Size:     | 1,440 sq.ft.                   | Age:   | 2005 (19 yrs old) |  |  |
| Beds:     | 3                              | Baths: | 2                 |  |  |
| Garage:   | Parking Pad                    |        |                   |  |  |
| Lot Size: | 0.10 Acre                      |        |                   |  |  |
| Lot Feat: | Backs on to Park/Green Space   |        |                   |  |  |

Features: Laminate Counters

Inclusions: SHED

\*\*NEW SHINGLES BEING PUT ON BY STANDARD ROOFING NEXT WEEK\*\* Nice manufactured home in Creekside on your own lot. Features open plan, 3 bedrooms, 2 full bathrooms including jetted tub in ensuite bathroom, and vaulted ceilings. Newer stainless appliances & washer/dryer, some updated flooring & paint, tiled gas fireplace. Nice sized yard is landscaped, fenced, and has a shed, large deck and gated access to park/walking trails. Many renovations over the years. This home features many amenities, there is a newer school k-8 close by, access to the bus stop is around the corner from the home and a park is a short walk. A convenience store and the coveted Tim Hortons is also a very short walk (under five minutes) near by as well! There is also a shopping district approximately a 10 minute walk which includes Shoppers Drug Mart with post office, Starbucks, TD Bank, Subway, Old Smokes coffee shop, and brand new Freshco grocery store. Great location.