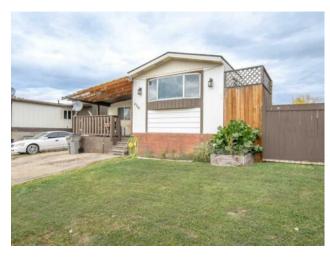

## 9738 119A Avenue Grande Prairie, Alberta

MLS # A2168444

\$150,000

| Division: | Crystal Ridge                  |        |                   |  |  |
|-----------|--------------------------------|--------|-------------------|--|--|
| Type:     | Residential/Manufactured House |        |                   |  |  |
| Style:    | Modular Home                   |        |                   |  |  |
| Size:     | 1,204 sq.ft.                   | Age:   | 1979 (45 yrs old) |  |  |
| Beds:     | 3                              | Baths: | 1                 |  |  |
| Garage:   | Parking Pad                    |        |                   |  |  |
| Lot Size: | 0.11 Acre                      |        |                   |  |  |
| Lot Feat: | Back Yard                      |        |                   |  |  |

Features: No Animal Home, No Smoking Home

Inclusions: Main furniture can be included for the right offer

Check out this AFFORDABLE and well price mobile on its own lot in Crystal Ridge! This 3 bed 1 bath home has been freshly painted, updates like some new vinyl flooring, Furnace, Shingles, all new pex water lines, most of the under belly tarp been replaced after the water lines were replaced, extra insulation in walls, insulated skirting. This is a perfect starter home or would even be a great rental investment with our hot rental market. Call a real estate professional today and get it before it's gone