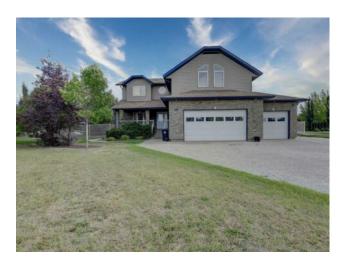

## **10323 Carriage Lane Drive** Rural Grande Prairie No. 1, County of, Alberta

MLS # A2167518

\$720,000

| Division: | Carriage Lane Estates  |        |                   |  |  |
|-----------|------------------------|--------|-------------------|--|--|
| Type:     | Residential/Hou        | ıse    |                   |  |  |
| Style:    | 2 Storey               |        |                   |  |  |
| Size:     | 2,602 sq.ft.           | Age:   | 2007 (17 yrs old) |  |  |
| Beds:     | 5                      | Baths: | 3 full / 1 half   |  |  |
| Garage:   | Triple Garage Attached |        |                   |  |  |
| Lot Size: | 0.60 Acre              |        |                   |  |  |
| Lot Feat: | Landscaped             |        |                   |  |  |

Features: See Remarks

Inclusions: N/A

Discover this stunning 5-bedroom, 3.5-bathroom home located in the highly sought-after Carriage Lane Estates, offering both space and luxury. With 3 large upper-floor bedrooms, each featuring its own walk-in closet, you'll never be short on storage. The home boasts beautiful site-finished hardwood floors, elegant quartz countertops, and in-floor heating for year-round comfort. Enjoy a relaxing soak in the luxury jet tub, and take advantage of the convenience of main floor laundry. A triple-car garage and paved driveway add to the appeal. This home is being sold as-is, where-is. It presents an amazing opportunity for buyers ready to unlock its full potential.