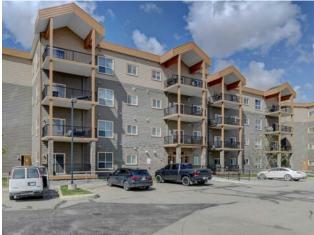

## 403, 9221 Lakeland Drive Grande Prairie, Alberta

Floors:

Roof:

**Basement:** 

Foundation:

Exterior:

Inclusions: FRIDGE, STOVE, DISHWASHER, WASHER, DRYER, ALL WINDOW COVERINGS

\*\*\*TOP SOUTHWEST CORNER UNIT! THEY ONLY MAKE 1 OF THESE\*\*\* 2-bedroom, 2-bathroom condo. Watch the sun go down every night! The master bedroom offers a private ensuite, while the large second bedroom has its own well-appointed bathroom, ensuring privacy and convenience for family or guests. The condo's bright and spacious living space is enhanced by large windows that fill the rooms with natural light. Nestled in a quiet building, you'll enjoy peace and serenity while still being close to all essential amenities. Located across the road from a school and shopping plaza. This condo also has the option of 2 additional parking stalls. Tenant occupied unit currently paying \$1595 a month (month to month). Grab this one of a kind condo today!