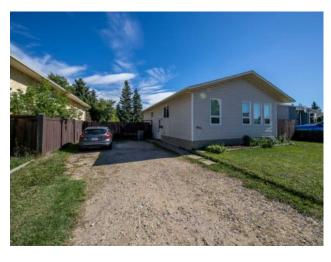

## 6921 98 Street Grande Prairie, Alberta

MLS # A2160536

\$284,900

| Division: | South Patterson Place |        |                   |  |
|-----------|-----------------------|--------|-------------------|--|
| Туре:     | Residential/House     |        |                   |  |
| Style:    | Bungalow              |        |                   |  |
| Size:     | 1,000 sq.ft.          | Age:   | 1979 (45 yrs old) |  |
| Beds:     | 3                     | Baths: | 1 full / 1 half   |  |
| Garage:   | Parking Pad           |        |                   |  |
| Lot Size: | 0.16 Acre             |        |                   |  |
| Lot Feat: | Landscaped            |        |                   |  |

Features: Laminate Counters

Inclusions: N/A

Take look at this great affordable home in South Patterson. This home has been very well taken care of. Upstairs you will find 3 bedrooms and a fully renovated bathroom! The master bedroom is a great size and has a 2 piece en-suite. The upstairs is very efficiently planned with a nice nice living, dining and kitchen area. In the basement you will find a large living space, storage/den area (has a window but no closet) and a bedroom/storage space (no window). You will appreciate the sharp exterior, newer roof, updated windows, nicely landscaped yard, convenience of lots of parking and much more.