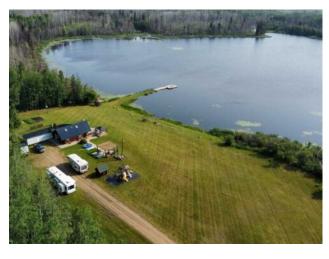

## 23144 Twp Rd 712 Rural Greenview No. 16, M.D. of, Alberta

MLS # A2153293

\$795,000

| Division: | NONE                                      |        |                   |  |  |
|-----------|-------------------------------------------|--------|-------------------|--|--|
| Type:     | Residential/House                         |        |                   |  |  |
| Style:    | 1 and Half Storey, Acreage with Residence |        |                   |  |  |
| Size:     | 1,577 sq.ft.                              | Age:   | 1985 (40 yrs old) |  |  |
| Beds:     | 3                                         | Baths: | 1 full / 1 half   |  |  |
| Garage:   | Double Garage Detached, RV Access/Parking |        |                   |  |  |
| Lot Size: | 46.78 Acres                               |        |                   |  |  |
| Lot Feat: | Beach                                     |        |                   |  |  |

Features: Breakfast Bar, Kitchen Island, See Remarks

Inclusions: Gazebo, firepits, dock, misc sheds,

North Fork Ranch "Cabin" acreage, one of the most unique acreages you will find! Features a 4 season Log cabin with addition on the shore of a little 25 acre lake. Home to fish, waterfowl and various wildlife.. Enjoy the peaceful tranquility year round. Residence is 3 Bedrooms, 1-4pc bathroom, 1-2pc bathroom, laundry room, TV room, and Kitchen/dining room with door on to the large deck overlooking the lake. \*You will enjoy the your morning coffee and view (you just might not want to go to work!)\* Outbuildings for storage and working.