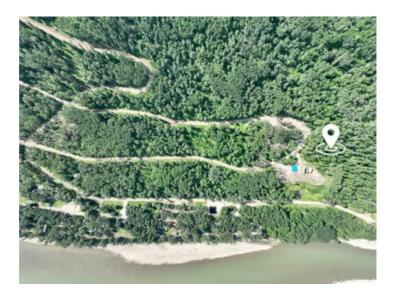

## #15 Wapiti River Rural Grande Prairie No. 1, County of, Alberta

MLS # A2151744

\$162,500

Division: NONE

Lot Size: 1.27 Acres

Lot Feat: Many Trees, Treed, Views

By Town: Elmworth

LLD: 21-69-10-W6

Zoning: IR

Water: -

Utilities: Electricity at Lot Line, Satellite Internet, Underground Utilities

Welcome to a true paradise on the Wapiti River Banks, where Lot #15 awaits you. This picturesque and heavily treed recreational lot sprawling over 1.27 acres boasts stunning elevated views overlooking the lush Wapiti River valley. The native trees and shrubs provide a natural canopy, creating a serene and tranquil ambience. This is a one-of-a-kind opportunity to own land in the best and only available subdivision on the Wapiti River. This vibrant community offers an array of outdoor activities that include river boating, fishing, kayaking, hiking, or just relaxing around the campfire with family and friends. The location is ideal, only one hour away from Grande Prairie and 25 minutes from Beaverlodge. With power to the property line in place, you can have all the conveniences of a modern, rural setting. Lot #15 is ready to be developed into a fabulous campsite, a dream cabin, or an idyllic year-round escape with all-weather access. Whether you prefer to enjoy the beach or launch your boat, the possibilities are endless. Several other lots are also available, and a scenic drive to this sublime location will allow you to handpick your ideal properties that will remain in your family for generations to come.