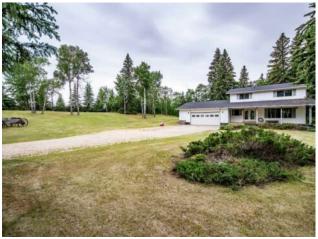

## \$619,900

| Division: | Heritage Pointe                  |        |                   |
|-----------|----------------------------------|--------|-------------------|
| Туре:     | Residential/House                |        |                   |
| Style:    | 2 Storey, Acreage with Residence |        |                   |
| Size:     | 1,989 sq.ft.                     | Age:   | 1976 (48 yrs old) |
| Beds:     | 4                                | Baths: | 2 full / 1 half   |
| Garage:   | Double Garage Attached           |        |                   |
| Lot Size: | 2.99 Acres                       |        |                   |
| Lot Feat: | Few Trees, Lawn, Landscaped      |        |                   |
|           | Water:                           | Well   |                   |
|           | Sewer:                           | Pump   |                   |
|           | Condo Fee:                       | -      |                   |
|           | LLD:                             | -      |                   |
|           | Zoning:                          | CR-2   |                   |
|           | Utilities:                       | -      |                   |

ACREAGE LOCATED ONLY MINUTES FROM GRANDE PRAIRIE!!! This fully developed home has 4 bedrooms and 2 1/2 bathrooms and 2000 sq ft and sits on fully landscaped 2.99 acres. The main floor has hardwood floors, formal living room, kitchen has stainless steel appliances, dining area, family room with gas fireplace, 2 piece bathroom, and patio doors leading out to the back deck. Upstairs has 4 bedrooms which includes primary bedroom with large walk in closet, a 3 piece ensuite, and a full main bathroom. The fully developed basement has another family room, 2 offices/dens and a laundry room. The attached garage is 22 x 30. The front and back are landscaped with lawn and lots of trees for privacy. Home needs some TLC and has a lot of potential to be a great family home!!