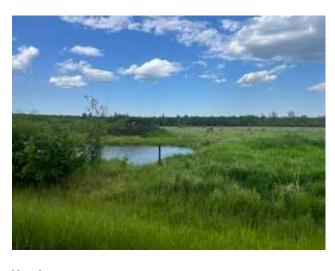

Features: -

Major Use: See Remarks

1/4 section 25 minutes West of Spirit River fully fenced. Approximately 45 acres of pasture land & 10 ft deep dugout. This parcel borders crown land on 2 sides making it perfect as a recreational property, hunting property, farm land and more. Natural gas & power is run to the property line making future services to the property a breeze. Right off Highway 49 means no long drives on gravel roads. \*Seller is related to listing agent\*