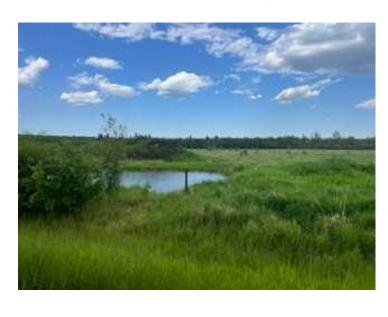

Water: 
Sewer: 
Utilities: Electricity at Lot Line, Natural Gas at Lot Line

1/4 section 25 minutes West of Spirit River fully fenced. Approximately 45 acres of pasture land & 10 ft deep dugout. This parcel borders crown land on 2 sides making it perfect as a recreational property, hunting property, farm land and more. Natural gas & power is run to the property line making future services to the property a breeze. Right off Highway 49 means no long drives on gravel roads.\*Seller is related to listing agent\*