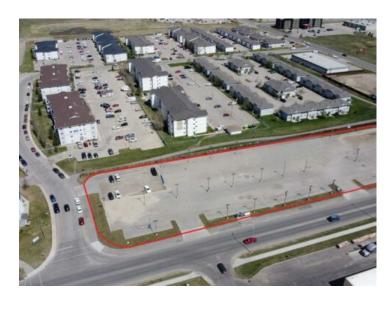

## 11102 104 Avenue Grande Prairie, Alberta

MLS # A2137985

\$1,750,000

Division: Gateway

Lot Size: 2.79 Acres

Lot Feat: 
By Town: 
LLD: 
Zoning: CA

Water: 
Sewer: 
Utilities: -

Fully serviced and fully paved lot with yard lighting. This property is located directly behind Walmart, just around the corner from the new hospital and backing onto high-density residential in the busy Westgate development. The lot is ideal for any commercial use and can be purchased on its own or in a package with the two neighboring lots. Locations such as this simply do not come available. To book a showing call your Commercial Realtor© today.