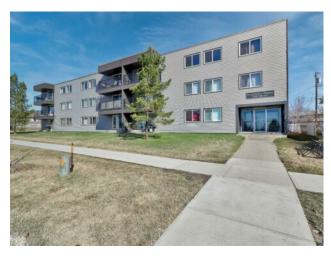

## 108, 9260 108 Avenue Grande Prairie, Alberta

MLS # A2133816

\$89,900

| Division: | Mountview                          |        |                   |  |
|-----------|------------------------------------|--------|-------------------|--|
| Type:     | Residential/Low Rise (2-4 stories) |        |                   |  |
| Style:    | Low-Rise(1-4)                      |        |                   |  |
| Size:     | 819 sq.ft.                         | Age:   | 1973 (51 yrs old) |  |
| Beds:     | 2                                  | Baths: | 1                 |  |
| Garage:   | Stall                              |        |                   |  |
| Lot Size: | -                                  |        |                   |  |
| Lot Feat: | -                                  |        |                   |  |

Features: See Remarks

Inclusions: N/A

Move in or rent it out! This spacious 2-bedroom, 1-bathroom unit with large storage room! Facing green space for added privacy. Numerous upgrades, including newer vinyl plank and laminate flooring throughout, updated appliances, new countertops with double sink. Condo fee's are very reasonable at \$472.00 that includes Heat, Water, Sewer, common area maintenance and snow removal. Conveniently located near schools, bus stops, and all amenities. Schedule your viewing today!