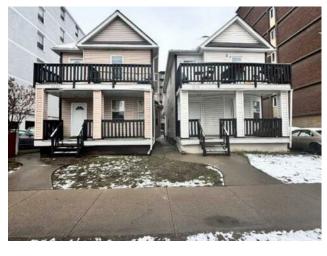

## 1220 14 Avenue SW Calgary, Alberta

MLS # A2123540

\$2,900,000

| Beltline                                                      |                                                                                   |                                                                                              |  |  |
|---------------------------------------------------------------|-----------------------------------------------------------------------------------|----------------------------------------------------------------------------------------------|--|--|
| Residential/House                                             |                                                                                   |                                                                                              |  |  |
| 2 Storey                                                      |                                                                                   |                                                                                              |  |  |
| 1,539 sq.ft.                                                  | Age:                                                                              | 1909 (115 yrs old)                                                                           |  |  |
| 1                                                             | Baths:                                                                            | 1                                                                                            |  |  |
| Off Street, Parking Pad                                       |                                                                                   |                                                                                              |  |  |
| 0.08 Acre                                                     |                                                                                   |                                                                                              |  |  |
| Back Lane, City Lot, Front Yard, Street Lighting, See Remarks |                                                                                   |                                                                                              |  |  |
|                                                               | Residential/Hou<br>2 Storey<br>1,539 sq.ft.<br>1<br>Off Street, Park<br>0.08 Acre | Residential/House  2 Storey  1,539 sq.ft. Age:  1 Baths:  Off Street, Parking Pad  0.08 Acre |  |  |

See Remarks

**Inclusions:** none

This property must be sold together with adjoining lot 1218 14th Ave SW. Zoning is CC-MH, a fantastic investment opportunity for the right buyer. Larger inner city downtown lot, please do not enter the premises without permission or without the listing agent or owner.