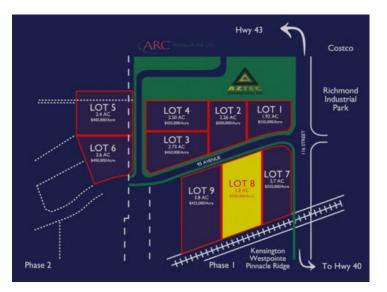

BUILD HERE! A high-visibility strip mall, a service station, a car wash, an industrial Business centre, a restaurant, a recreation centre, an oilfield business, a warehouse, and many other businesses go here! Just 500 meters away from the nearest fire hall (great for insurance), Urban Rail Business Park is located on Costco's road (116 Street) on a major four-lane artery. It has unparalleled access to both Hwy 43 and Hwy 40. Vendors and customers are across the road in Richmond Industrial Park. If high exposure, easy access, and nearby amenities, communities, vendors, and customers are valuable to your bottom line, Grande Prairie's Urban Rail Business Park could be the perfect fit for you. - Developer offering build-to-suit - you could be in your new location in less than a year! Flexible zoning for commercial/industrial options and flexible lot configuration. Lots range in price from \$400K to \$550K per acre Railway spurs possibilities on lots next to the railroad. (lots 5-9 are not titled which allows extra flexibility for lot sizes and configuration and adds only a short time for the titling process – developer ready to pull the trigger).