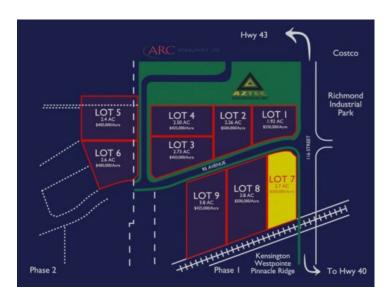

## MLS # A2116129

\$1,485,000

Division: Urban Rail Business Park

Lot Size: 2.70 Acres

Lot Feat: 
By Town: 
LLD: 21-71-6-W6

Zoning: IG

Water: 
Sewer: 
Utilities: -

BUILD HERE! A high-visibility strip mall, a service station, a car wash, an industrial Business centre, a restaurant, a recreation centre, an oilfield business, a warehouse, and many other businesses go here! Just 500 meters away from the nearest fire hall (great for insurance), Urban Rail Business Park is located on Costco's road (116 Street) on a major four-lane artery. It has unparalleled access to both Hwy 43 and Hwy 40. Vendors and customers are across the road in Richmond Industrial Park. If high exposure, easy access, and nearby amenities, communities, vendors, and customers are valuable to your bottom line, Grande Prairie's Urban Rail Business Park could be the perfect fit for you. - Developer offering build-to-suit - you could be in your new location in less than a year! Flexible zoning for commercial/industrial options and flexible lot configuration. Lots range in price from \$400K to \$550K per acre Railway spurs possibilities on lots next to the railroad. (lots 5-9 are not titled which allows extra flexibility for lot sizes and configuration and adds only a short time for the titling process – developer ready to pull the trigger).