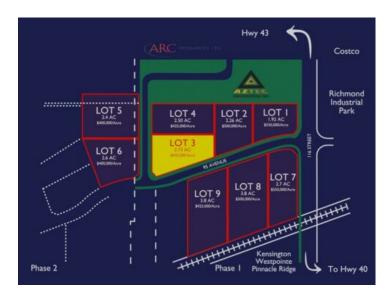

## na na Avenue Grande Prairie, Alberta

MLS # A2115752

\$1,228,500

| Division:  | Urban Rail Business Park |
|------------|--------------------------|
| Lot Size:  | 2.74 Acres               |
| Lot Feat:  | -                        |
| By Town:   | -                        |
| LLD:       | -                        |
| Zoning:    | IG                       |
| Water:     | -                        |
| Sewer:     | -                        |
| Utilities: | -                        |

This lot is titled - BUILD HERE! A high-visibility strip mall, a service station, a car wash, an industrial Business centre, a restaurant, a recreation centre, an oilfield business, a warehouse and many other businesses go here! Just 500 meters away from the nearest fire hall (great for insurance), Urban Rail Business Park is located on Costco's road (116 Street) on a major four-lane artery. It has unparalleled access to both Hwy 43 and Hwy 40. Vendors and customers are across the road in Richmond Industrial Park. If high exposure, easy access, and nearby amenities, communities, vendors, and customers are valuable to your bottom line, Grande Prairie's Urban Rail Business Park could be the perfect fit for you. - Developer offering build-to-suit - you could be in your new location in less than a year! Flexible zoning for commercial/industrial options and flexible lot configuration. Lots range in price from \$400K to \$550K per acre Railway spurs possibilities on lots next to the railroad.