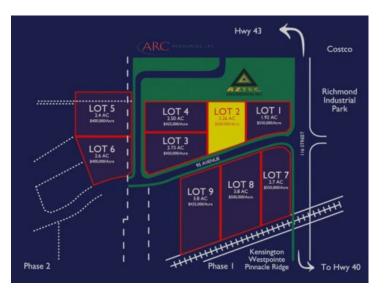

## \$1,130,000

| Division:  | Urban Rail Business Park |
|------------|--------------------------|
| Lot Size:  | 2.26 Acres               |
| Lot Feat:  | -                        |
| By Town:   | -                        |
| LLD:       | -                        |
| Zoning:    | IG                       |
| Water:     | -                        |
| Sewer:     | -                        |
| Utilities: | -                        |

This lot is titled - BUILD HERE! A high-visibility strip mall, a service station, a car wash, an industrial Business centre, a restaurant, a recreation centre, an oilfield business, a warehouse and many other businesses go here! Just 500 meters away from the nearest fire hall (great for insurance), Urban Rail Business Park is located on Costco's road (116 Street) on a major four-lane artery. It has unparalleled access to both Hwy 43 and Hwy 40. Vendors and customers are across the road in Richmond Industrial Park. If high exposure, easy access, and nearby amenities, communities, vendors, and customers are valuable to your bottom line, Grande Prairie's Urban Rail Business Park could be the perfect fit for you. - Developer offering build-to-suit - you could be in your new location in less than a year! Flexible zoning for commercial/industrial options and flexible lot configuration. Lots range in price from \$400K to \$550K per acre Railway spurs possibilities on lots next to the railroad.