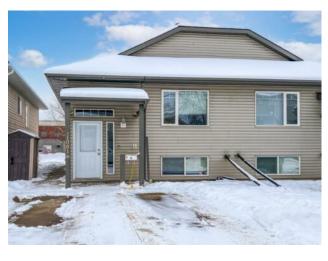

## 2, 10016 103 Avenue Grande Prairie, Alberta

MLS # A2113347

\$170,000

| Division: | Avondale                  |        |                   |  |  |
|-----------|---------------------------|--------|-------------------|--|--|
| Type:     | Residential/Four Plex     |        |                   |  |  |
| Style:    | 1 and Half Storey         |        |                   |  |  |
| Size:     | 500 sq.ft.                | Age:   | 2004 (20 yrs old) |  |  |
| Beds:     | 2                         | Baths: | 1 full / 1 half   |  |  |
| Garage:   | Parking Pad               |        |                   |  |  |
| Lot Size: | 0.01 Acre                 |        |                   |  |  |
| Lot Feat: | Low Maintenance Landscape |        |                   |  |  |

Features: Ceiling Fan(s)

Inclusions: n/a

Welcome to your cozy 2-bed, 1.5-bath Avondale home, perfect for first-time buyers! Enjoy entertaining in the open living space with ample cabinetry and a kitchen island. Two downstairs bedrooms offer comfort, while nearby parks and amenities make outdoor living easy. Explore endless adventures on nearby biking and walking paths. Don't miss your chance to own this charming, convenient retreat at a great price!