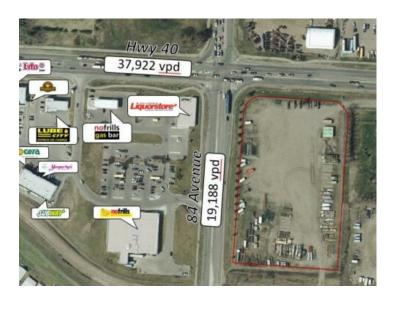

ATTENTION DEVELOPERS: Prime Location on the southwest side of the City of Grande Prairie! This 5.83 Acre Parcel is strategically located on the corner of Highway 40 (37,922 vpd) and 84th Avenue (19,188 vpd). It is surrounded by a rapidly growing residential area and adjacent to a major business/industrial district with a large daytime business population. This piece of Commercial land is gravelled, fully fenced and gated. If you are looking for an ideal place to build or expand your business or in need of extra yard space for storage, then this is the location you have been waiting.