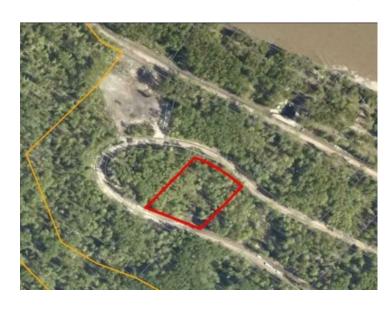

## Lot 33, 692059, RGE RD 104A Wapiti River Rural Grande Prairie No. 1, County of, Alberta

MLS # A2064128

\$162,500

Division: NONE

Lot Size: 1.37 Acres

Lot Feat: Corner Lot, Many Trees, See Remarks

By Town: Beaverlodge

LLD: 21-69-10-W6

Zoning: IR

Water: 
Sewer: 
Utilities: Electricity at Lot Line

Breath-taking recreational lots on the Wapiti River; the only development of it's kind in the Peace Country! If you are looking for a tranquil spot to build the ultimate campsite or dream cabin; a place to get away from the hustle and bustle, this is the development for you, an ideal property for any River boater with access to neighboring boat launch. Location is stunning with mature trees, power at property lines, and well built all weather roads, private titled lots, architectural guidelines and covenants. There is common access to the sand and rock beach. Less than one hour from Grande Prairie and only 5.5 km off pavement! Developments like this are rare, and limited lots are available, call a Realtor to start your own recreation property life today!