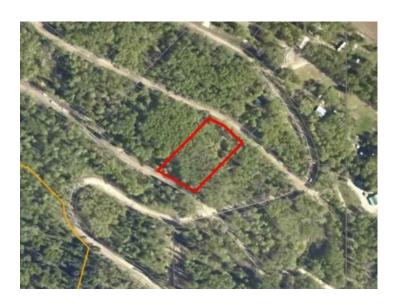

## Lot 27, 692059 RGE RD 104A Wapiti River Rural Grande Prairie No. 1, County of, Alberta

MLS # A2064110

\$162,500

Division: NONE

Lot Size: 1.11 Acres

Lot Feat: Corner Lot, Many Trees, See Remarks

By Town: Beaverlodge

LLD: 21-69-10-W6

Zoning: IR

Water: 
Sewer: 
Utilities: Electricity at Lot Line

Breath-taking recreational lots on the Wapiti River; the only development of it's kind in the Peace Country! If you are looking for a tranquil spot to build the ultimate campsite or dream cabin; a place to get away from the hustle and bustle, this is the development for you, an ideal property for any River boater with access to neighboring boat launch. Location is stunning with mature trees, power at property lines, and well built all weather roads, private titled lots, architectural guidelines and covenants. There is common access to the sand and rock beach. Less than one hour from Grande Prairie and only 5.5 km off pavement! Developments like this are rare, and limited lots are available, call a Realtor to start your own recreation property life today!