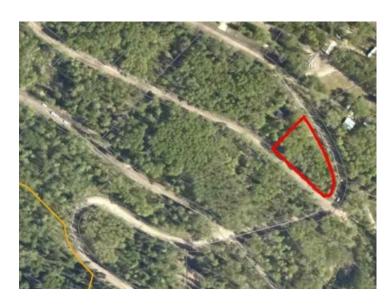

## Lot 25, 692059 RGE RD 104A Wapiti River Rural Grande Prairie No. 1, County of, Alberta

MLS # A2064001

\$162,500

Division: NONE

Lot Size: 0.71 Acre

Lot Feat: Corner Lot, Many Trees, See Remarks

By Town: Beaverlodge

LLD: 21-69-10-W6

Zoning: IR

Water: 
Sewer: 
Utilities: Electricity at Lot Line

Breath-taking recreational lots on the Wapiti River; the only development of it's kind in the Peace Country! If you are looking for a tranquil spot to build the ultimate campsite or dream cabin; a place to get away from the hustle and bustle, this is the development for you, an ideal property for any River boater with access to neighboring boat launch. Location is stunning with mature trees, power at property lines, and well built all weather roads, private titled lots, architectural guidelines and covenants. There is common access to the sand and rock beach. Less than one hour from Grande Prairie and only 5.5 km off pavement! Developments like this are rare, and limited lots are available, call a Realtor to start your own recreation property life today!