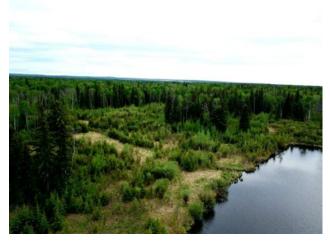

Major Use: Mixed, Recreational

Features:

Location, location! In Savanna, across the street from Agricultural Society and K-12 School. Down the street from the store and the new fire hall. 149 Acres with mature timber; lots of mature spruce. A large dugout and great hunting, recreational quarter, or tree farm. WMU 359. Campground or business venture with correct zoning. Possibility to sub-divide. Internet, Electricity and natural gas close to property line. Does have cell service. Directly off of pavement, Highway 681. Close to Dunvegan West Wildlands Provincial Park and the Silver Valley Ecological Reserve, Cotillion/Peace River and Moonshine Lake. NEED PERMISSION TO VIEW, DO NOT ENTER WITHOUT. No quads at this time.\*\*Please note there is additional Commercial listing in Savanna (A2024010), both parcels can be negotiated together\*\*